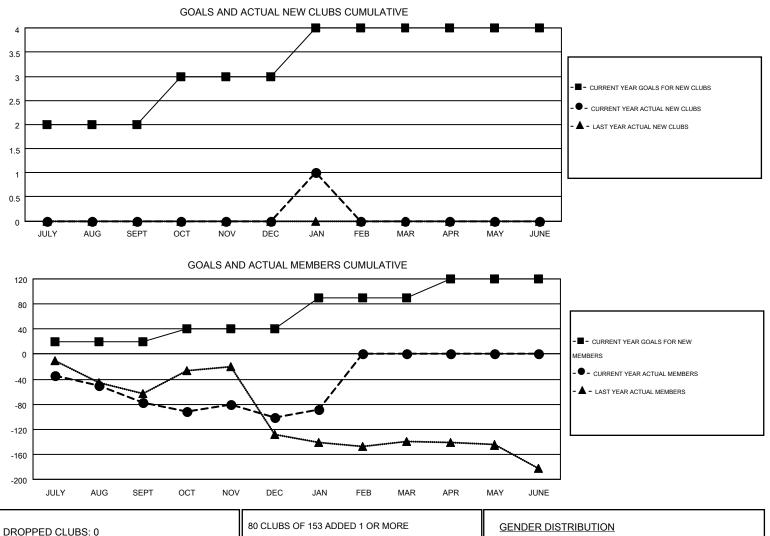

## GMT: ED LECIUS

| G٨ | IΤ | CA | 1 |
|----|----|----|---|
|    |    |    | • |

| Clubs                 |                  |           |                  | Members               |               |                    |                                        |                    |                  |
|-----------------------|------------------|-----------|------------------|-----------------------|---------------|--------------------|----------------------------------------|--------------------|------------------|
| RESULTS FOR 2015-2016 |                  |           |                  | RESULTS FOR 2015-2016 |               |                    |                                        |                    |                  |
| QUARTER               | NEW CLUB<br>GOAL | NEW CLUBS | DROPPED<br>CLUBS | NET<br>GAIN/LOSS      | QUARTER       | NEW MEMBER<br>GOAL | CHARTER AND<br>NEW<br>MEMBERS<br>ADDED | DROPPED<br>MEMBERS | NET<br>GAIN/LOSS |
| JULY/AUG/SEPT         | 2                | 0         | 0                | 0                     | JULY/AUG/SEPT | 20                 | 69                                     | 146                | -77              |
| OCT/NOV/DEC           | 1                | 0         | 0                | 0                     | OCT/NOV/DEC   | 20                 | 112                                    | 136                | -24              |
| JAN/FEB/MAR           | 1                | 1         | 0                | 1                     | JAN/FEB/MAR   | 50                 | 73                                     | 61                 | 12               |
| APR/MAY/JUNE          | 0                | 0         | 0                | 0                     | APR/MAY/JUNE  | 30                 | 0                                      | 0                  | 0                |

| 80 CLUBS OF 153 ADDED 1 OR MORE | GENDER DISTRIBUTION |                                                                                  |                                                                         |
|---------------------------------|---------------------|----------------------------------------------------------------------------------|-------------------------------------------------------------------------|
| NEW MEMBERS                     | MALE                | 3,388 (68.20%)                                                                   |                                                                         |
|                                 | FEMALE              | 1,580 (31.80%)                                                                   |                                                                         |
|                                 | 1                   |                                                                                  |                                                                         |
|                                 |                     |                                                                                  | 749                                                                     |
| ASSESSMENT DATA                 |                     |                                                                                  |                                                                         |
|                                 | HEAD OF HOUSEHOLD   |                                                                                  |                                                                         |
|                                 | NON-HEAD OF HOUSEHO | LD                                                                               | 386                                                                     |
| _                               | NEW MEMBERS         | NEW MEMBERS MALE FEMALE  CLICK HERE FOR HEALTH ASSESSMENT DATA HEAD OF HOUSEHOLD | NEW MEMBERS     MALE     3,388 (68.20%)       FEMALE     1,580 (31.80%) |